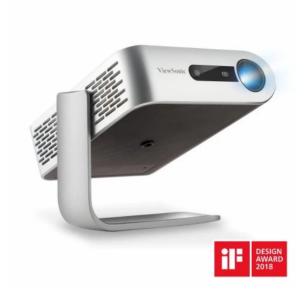

## Key Features

- Dual integrated harman/kardon speakers
- 30,000 hours LED light source
- Smart stand for 360 degree projection
- Up to 6 hours battery life
- iF Award winning design

## **Product Description**

The ViewSonic M1, iF award-winning, is an ultra-portable LED projector that delivers convenient entertainment in nearly any room. With a built-in battery, up to 30,000 hours of LED light source life time, this projector will deliver years of multimedia entertainment wherever it goes. Weighing less than two pounds, the M1's compact and lightweight design makes it ideal for moving from room to room, or for indoor/outdoor usage. An integrated smart stand provides for simple 360-degree setup, while also doubling as a lens cover. Once the lens is uncovered, the projector automatically powers on with full brightness for instant entertainment. Dual harman kardon speakers provide crisp and clear sound for multimedia content, while a short throw lens can display large images in small spaces. What's more, versatile connectivity options include a MicroSD card slot, USB Type-A, USB Typ-C, and built-in 16GB memory – making the M1 a great option for sharing and displaying videos and other multimedia content.