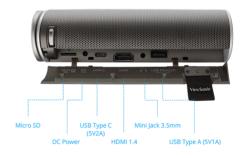

Visit Us

www.viewsonic.com

| SPECIFICATION                         |                                                                                                                                                                                                                         |
|---------------------------------------|-------------------------------------------------------------------------------------------------------------------------------------------------------------------------------------------------------------------------|
| Native Resolution:                    | 854x480                                                                                                                                                                                                                 |
| Brightness:                           | 250 LED Lumens                                                                                                                                                                                                          |
| Contrast Ratio:                       | 120000:1                                                                                                                                                                                                                |
| Display Colour:                       | 1.07 Billion Colours                                                                                                                                                                                                    |
| Light Source:                         | LED                                                                                                                                                                                                                     |
| Light source life (Nor):              | 30000                                                                                                                                                                                                                   |
| Lamp Watt:                            | RGB LED                                                                                                                                                                                                                 |
| Lens:                                 | F=1.7, f=5.5mm                                                                                                                                                                                                          |
| Projection Offset:                    | 100%+/-5%                                                                                                                                                                                                               |
| Throw Ratio:                          | 1.2                                                                                                                                                                                                                     |
| Image size:                           | 24"-100"                                                                                                                                                                                                                |
| Throw Distance:                       | 38" @1m                                                                                                                                                                                                                 |
| Keystone:                             | ±40° (Vertical)                                                                                                                                                                                                         |
| Optical Zoom:                         | Fixed                                                                                                                                                                                                                   |
| Audible Noise (Eco):                  | 25dB                                                                                                                                                                                                                    |
| Local storage:                        | Total 16GB (12GB available storage)                                                                                                                                                                                     |
| Resolution Support:                   | VGA(640 x 480) to FullHD(1920 x 1080)                                                                                                                                                                                   |
| HDTV Compatibility:                   | 480i, 480p, 576i, 576p, 720p,<br>1080i, 1080p                                                                                                                                                                           |
| Horizontal Frequency:                 | 15h~135kHz                                                                                                                                                                                                              |
| Vertical Scan Rate:                   | 23~120Hz                                                                                                                                                                                                                |
| INPUT                                 |                                                                                                                                                                                                                         |
| HDMI / HDCP:                          | 1 (HDMI 1.4/ HDCP 1.4)                                                                                                                                                                                                  |
| SD Card:                              | Micro SD (32GB, SDHC)                                                                                                                                                                                                   |
| Internal Memory:                      | 16GB                                                                                                                                                                                                                    |
| USB type C:                           | 1 (5V/ 2A)                                                                                                                                                                                                              |
| OUTPUT                                |                                                                                                                                                                                                                         |
| Audio out (3.5mm):                    | 1                                                                                                                                                                                                                       |
| Speaker:                              | 3W Cube x 2                                                                                                                                                                                                             |
| USB type A (Power):                   | 1 (5V/ 1A)                                                                                                                                                                                                              |
| OTHERS                                | Input: 100~240V                                                                                                                                                                                                         |
| Power Supply Voltage:                 | Output 19VDC/3.42A                                                                                                                                                                                                      |
| Power Consumption:                    | Normal: 45W<br>Standby: <0.5W                                                                                                                                                                                           |
| Operating Temperature:                | 0~40℃                                                                                                                                                                                                                   |
| Carton:                               | Colour                                                                                                                                                                                                                  |
| Net Weight:                           | 0.75kg                                                                                                                                                                                                                  |
| Dimensions (WxDxH) w/adjustment foot: | 146x126x40mm                                                                                                                                                                                                            |
| Language:                             | English, French, Spanish, Thai,<br>Korean, German, Italian, Russian,<br>Swedish, Dutch, Polish, Czech, T-<br>Chinese, S-Chinese, Japanese,<br>Turkish, Portuguese, Finnish,<br>Indonesian, India, Arabic,<br>Vietnamese |
| STANDARD ACCESSORY                    |                                                                                                                                                                                                                         |
| Power Cord:                           | 1                                                                                                                                                                                                                       |
| Remote Control:                       | 1                                                                                                                                                                                                                       |
| QSG:                                  | 1                                                                                                                                                                                                                       |
|                                       |                                                                                                                                                                                                                         |