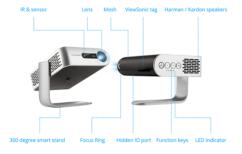

## Key Features

- Dual integrated harman/kardon speakers
- 30,000 hours LED light source
- Smart stand for 360 degree projection
- Up to 6 hours battery life
- iF Award winning design

## **Product Description**

The ViewSonic M1, iF award-winning, is an ultra-portable LED projector that delivers convenient entertainment in nearly any room. With a built-in battery, up to 30,000 hours of LED light source life time, this projector will deliver years of multimedia entertainment wherever it goes. Weighing less than two pounds, the M1's compact and lightweight design makes it ideal for moving from room to room, or for indoor/outdoor usage. An integrated smart stand provides for simple 360-degree setup, while also doubling as a lens cover. Once the lens is uncovered, the projector automatically powers on with full brightness for instant entertainment. Dual harman kardon speakers provide crisp and clear sound for multimedia content, while a short throw lens can display large images in small spaces. What's more, versatile connectivity options include a MicroSD card slot, USB Type-A, USB Typ-C, and built-in 16GB memory – making the M1 a great option for sharing and displaying videos and other multimedia content.